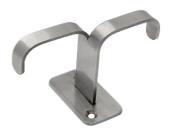

## ARCHITECTURAL SPECIFICATIONS

MATERIAL: STAINLESS STEEL 304

- PART NUMBER: ASTI-HOOK-B-SS
- FINISH (STANDARD):
  Brushed Stainless Steel
- FINISHING PROCESS: Electroplating

- PART NUMBER: ASTI-HOOK-MB-SS
- FINISH (PREMIUM): Matte Black | Munsell N2
- FINISHING PROCESS: Electrodeposition Coating