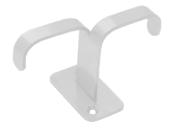

- PART NUMBER: ASTI-HOOK-MW-SS
- FINISH (PREMIUM): Matte White | Munsell N9
- FINISHING PROCESS: Epoxy Painting

10% color discrepancy, and custom pricing options apply.

- MATERIAL: Stainless Steel 304
- FINISHES: Brushed Stainless Steel, Matte Black, Matte White
- INCLUDED: Satin nickel screws (quantity: 2)
- TESTED: Rust-resistant and perfect for humid environments
- CLEANING: When disinfecting, mist with liquid that is at least 70% alcohol solution in order to maintain product integrity
- WEIGHT CAPACITY: 50 lbs