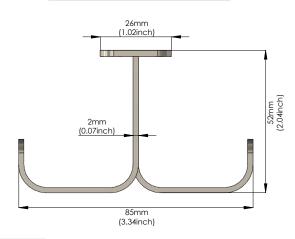

- PART NUMBER: ASTI-HOOK-B-SS
- FINISH (STANDARD):
  Brushed Stainless Steel
- FINISHING PROCESS: Electroplating



- PART NUMBER: ASTI-HOOK-MB-SS
- FINISH (PREMIUM): Matte Black | Munsell N2
- FINISHING PROCESS: Electrodeposition Coating



- PART NUMBER: ASTI-HOOK-MW-SS
- FINISH (PREMIUM): Matte White | Munsell N9
- FINISHING PROCESS: Epoxy Painting

10% color discrepancy, and custom pricing options apply.

- MATERIAL: Stainless Steel 304
- FINISHES: Brushed Stainless Steel, Matte Black, Matte White
- INCLUDED: Satin nickel screws (quantity: 2)
- TESTED: Rust-resistant and perfect for humid environments
- CLEANING: When disinfecting, mist with liquid that is at least 70% alcohol solution in order to maintain product integrity
- WEIGHT CAPACITY: 50 lbs

### TOP VIEW



#### FRONT VIEW



#### SCREWS (SUS 304)



Manufactured By: