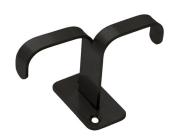

## ARCHITECTURAL SPECIFICATIONS

MATERIAL: STAINLESS STEEL 304

- PART NUMBER: ASTI-HOOK-B-SS
- FINISH (STANDARD):
  Brushed Stainless Steel
- FINISHING PROCESS: Electroplating

- PART NUMBER: ASTI-HOOK-MB-SS
- FINISH (PREMIUM): Matte Black | Munsell N2
- FINISHING PROCESS: Electrodeposition Coating