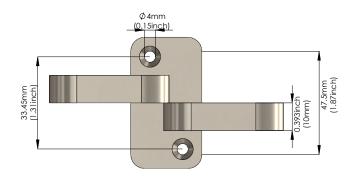

AINLESS STEEL 304



- PART NUMBER: ASTI-HOOK-B-SS
- FINISH (STANDARD):
  Brushed Stainless Steel
- FINISHING PROCESS: Electroplating



- PART NUMBER: ASTI-HOOK-MB-SS
- FINISH (PREMIUM): Matte Black | Munsell N2
- FINISHING PROCESS: Electrodeposition Coating



- PART NUMBER: ASTI-HOOK-MW-SS
- FINISH (PREMIUM): Matte White | Munsell N9
- FINISHING PROCESS: Epoxy Painting

10% color discrepancy, and custom pricing options apply.

- MATERIAL: Stainless Steel 304
- FINISHES: Brushed Stainless Steel, Matte Black, Matte White
- INCLUDED: Satin nickel screws (quantity: 2)
- TESTED: Rust-resistant and perfect for humid environments
- CLEANING: When disinfecting, mist with liquid that is at least 70% alcohol solution in order to maintain product integrity
- WEIGHT CAPACITY: 50 lbs

### TOP VIEW



#### FRONT VIEW



#### SCREWS (SUS 304)



Manufactured By: