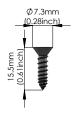

#### SCREWS (SUS 304)

Manufactured By:

- PART NUMBER: ASTI-HOOK-MW-SS
- FINISH (PREMIUM): Matte White | Munsell N9
- FINISHING PROCESS: Epoxy Painting

10% color discrepancy, and custom pricing options apply.

- MATERIAL: Stainless Steel 304
- FINISHES: Brushed Stainless Steel, Matte Black, Matte White
- INCLUDED: Satin nickel screws (quantity: 2)
- TESTED: Rust-resistant and perfect for humid environments
- CLEANING: When disinfecting, mist with liquid that is at least 70% alcohol solution in order to maintain product integrity
- WEIGHT CAPACITY: 50 lbs