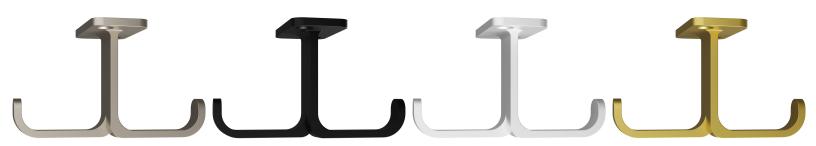

## **ASTI-HOOK-SN**

STANDARD FINISH: SATIN NICKEL

PART NUMBER:

## **ASTI-HOOK-MB**

PREMIUM FINISH: MATTE BLACK MUNSELL N2/

PART NUMBER:

## **ASTI-HOOK-MW**

PREMIUM FINISH: MATTE WHITE MUNSELL N9/

PART NUMBER:

## **ASTI-HOOK-SG**

PREMIUM FINISH: SATIN GOLD PANTONE #871C

10% color discrepancy, and custom pricing options apply.

- Material: Zinc Alloy 5
- Finishes: Satin Nickel, Satin Gold, Matte Black, Matte White
- Satin nickel screws included (quantity: 2)