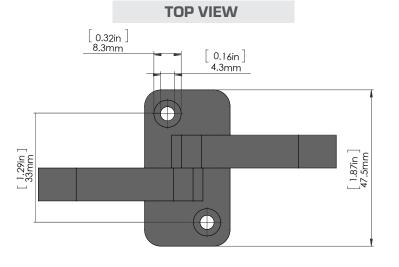

 $\bullet$  When disinfecting, mist with liquid that is at least 70% alcohol solution in order to maintain product integrity

Manufactured By:

0.157in

0.299in ₫7.60mm