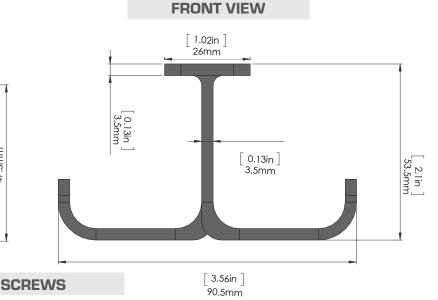

 $\bullet$  When disinfecting, mist with liquid that is at least 70% alcohol solution in order to maintain product integrity

Manufactured By:

0.157in

0.299in ₫7.60mm