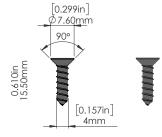

FRONT VIEW

• WEIGHT CAPACITY: 50 lbs

SCREWS (SUS 304)

3.56in 90.5mm

Manufactured By: