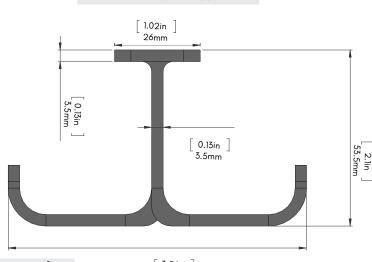

FRONT VIEW

• WEIGHT CAPACITY: 50 lbs

SCREWS (SUS 304)

3.56in 90.5mm

Manufactured By: