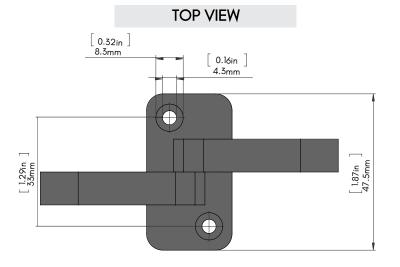

## ASTI CEILING HOOK

## ARCHITECTURAL SPECIFICATIONS

MATERIAL: ZINC ALLOY 5

- **PART NUMBER: A**STI-HOOK-SN
- **FINISH (STANDARD):** Satin Nickel
- **FINISHINGPROCESS:** Electroplating
- **PART NUMBER:** ASTI-HOOK-MB
- **FINISH (PREMIUM):** Matte Black | Munsell N2
- **FINISHING PROCESS:** Electrodeposition Coating
- **PART NUMBER:** ASTI-HOOK-MW
- **FINISH (PREMIUM):** Matte White | Munsell N9
- **FINISHING PROCESS: Epoxy Painting**
- **PART NUMBER:** ASTI-HOOK-SG
- **FINISH (PREMIUM):** Satin Gold | Pantone #871C
- **FINISHING PROCESS: Epoxy Painting**

10% color discrepancy, and custom pricing options apply.

- MATERIAL: Zinc Alloy 5
  FINISHES: Satin Nickel, Matte Black, Matte White, Satin Gold
- **INCLUDED:** Satin nickel screws (quantity: 2)
- TESTED: Rust-resistant and perfect for humid environments
- CLEANING: When disinfecting, mist with at least 70% alcohol solution in order to maintain product integrity