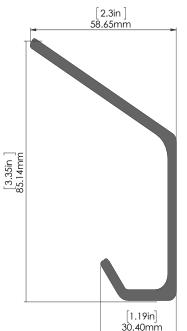

## 2.3in 58.65mm

**SIDE VIEW** 

**FRONT VIEW** 

**SCREWS** 

Manufactured By: