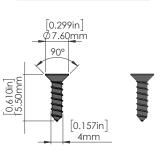

## 2.3in 58.65mm

**SIDE VIEW** 

**FRONT VIEW** 

**SCREWS** 

Manufactured By: