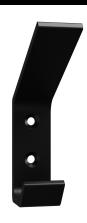

# **SERO COAT HOOK**

### ARCHITECTURAL SPECIFICATIONS



PART NUMBER: **SERO-HOOK-SN** 

STANDARD FINISH: SATIN NICKEL



PART NUMBER:

#### **SERO-HOOK-MB**

PREMIUM FINISH: MATTE BLACK MUNSELL N2/



PART NUMBER:

#### **SERO-HOOK-MW**

PREMIUM FINISH: MATTE WHITE MUNSELL N9/



PART NUMBER:

#### SERO-HOOK-SG

PREMIUM FINISH: SATIN GOLD PANTONE #871C

10% color discrepancy, and custom pricing options apply.

- Material: Zinc Alloy 5
- Finishes: Satin Nickel, Satin Gold, Matte Black, Matte White
- Satin nickel screws included (quantity: 2)

· When disinfecting, mist with liquid that is at least 70% alcohol solution in order to maintain product integrity

**BACK VIEW** 

## 2.3in 58.65mm

**SIDE VIEW** 





**FRONT VIEW** 





**SCREWS** 

Manufactured By: