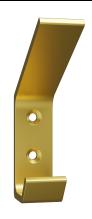

#### SERO-HOOK-SG

PREMIUM FINISH: SATIN GOLD PANTONE #871C

10% color discrepancy, and custom pricing options apply.

- Material: Zinc Alloy 5
- Finishes: Satin Nickel, Satin Gold, Matte Black, Matte White
- Satin nickel screws included (quantity: 2)