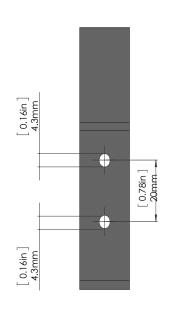

· When disinfecting, mist with liquid that is at least 70% alcohol solution in order to maintain product integrity

**BACK VIEW** 