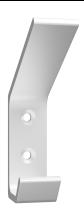

# **SERO COAT HOOK**

### ARCHITECTURAL SPECIFICATIONS



PART NUMBER: **SERO-HOOK-SN** 

STANDARD FINISH: SATIN NICKEL



PART NUMBER:

#### **SERO-HOOK-MB**

PREMIUM FINISH: MATTE BLACK MUNSELL N2/



PART NUMBER:

#### **SERO-HOOK-MW**

PREMIUM FINISH: MATTE WHITE MUNSELL N9/



PART NUMBER:

#### SERO-HOOK-SG

PREMIUM FINISH: SATIN GOLD PANTONE #871C

10% color discrepancy, and custom pricing options apply.

- Material: Zinc Alloy 5
- Finishes: Satin Nickel, Satin Gold, Matte Black, Matte White
- Satin nickel screws included (quantity: 2)

· When disinfecting, mist with liquid that is at least 70% alcohol solution in order to maintain product integrity

**BACK VIEW** 

## 2.3in 58.65mm

**SIDE VIEW** 





**FRONT VIEW** 





**SCREWS** 

Manufactured By: