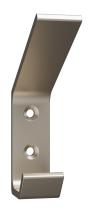

### ARCHITECTURAL SPECIFICATIONS

PART NUMBER: **SERO-HOOK-SN** 

STANDARD FINISH: SATIN NICKEL

PART NUMBER: