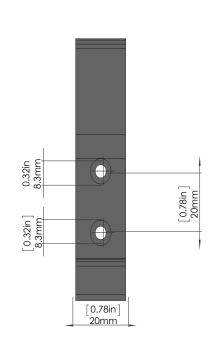

· When disinfecting, mist with liquid that is at least 70% alcohol solution in order to maintain product integrity

**BACK VIEW** 